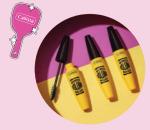

### WONDER VOLUME MASCARA

Big brush, big volume! This is what you've been looking for.

12 ml

WUNDEK VOLUME MASCARA

Wonderfully real-big brush, big volume! Tell us, isn't this everything you've been looking for? Extreme lift, curl and volume all wrapped in our little sunshine-bright yellow mascara, now at your service. Because you deserve it