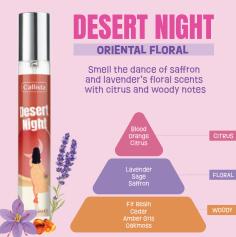

shiny, reflects light perfectly oh, it also smells reallyy good!

















Playdate Pink

103 Sugarland Berry



Utopia

Candy Applé





# TRULY MATTE LIQUID LIPSTICK

No more sacrificing comfort for style! Experience our revolutionary lightweight formula with intense color pay-off like never before. Express your unique self with our new long-lasting matte lipstick series, available in 8 mesmerizing shades!









Color up & define with 13 delicious shades.

0.78 gr







































Callista CoLor

9 m







In order to achieve the ultimate glass-like gloss on your nails, we have carefully crafted our gloss-locking top coat! You can apply either on dry nails or on top of dried nail polish for long-lasting shiny results.

GLOSS LOCK R

9 ml

# PERFUNE















#### **GOLD DIVINE**

#### MARINE FLORAL ORIENTAL

Encounter the harmony of marine, and oriental notes

| Ozonic<br>Muguet<br>Bergamot<br>Cinnamon barks<br>Saltymandarin | MARINE<br>CITRUS<br>SPICY |
|-----------------------------------------------------------------|---------------------------|
| Magnolia, Rose                                                  |                           |
| Violot Icomino                                                  |                           |

Violet Jasmine
Neroli
Gardenia, Orris

Beans
Caramelised almond
Honey, Hazelnutoakmoss
Sandalwood, Cashmere woods diffusive
Strong musks

## CHYPRE FLORAL Wear the sunset colored energy of orange, mandarin, honey and jasmine

Blood orange CITRUS

Honey Gardenia Jasmine Orange blossom Peach

> Patchou