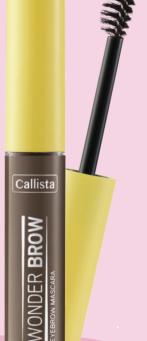

#### WONDER BROW EYEBROW MASCARA

With smart brush that makes filling and shaping the eyebrows so easy.

4.5 ml

## WONDER BROW EYEBROW MASCARA

Wouldn't it be just amazing to have a product that makes filling and shaping eyebrows so easy... Oh wait, we actually did it! Meet our baddest babe Wonder Brow Eyebrow Mascara. With such a cute yet smart brush to make your eyebrow game even stronger. Pick your shade and slay that game!