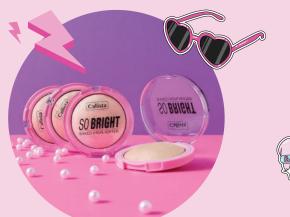

### COVER-UP CONCEALER

Medium to high coverage concealer with big brush applicator.

4 ml

SO BRIGHT BAKED HIGHLIGHTER

Baked highlighter with fine pearly effect.

## SO BRIGHT BAKED HIGHLIGHTER

All the special pearls in the world, baked into our favorite highlighter yet: So Bright Baked Highlighter. It isn't just a pleasure for the eyes, it is also pleasure for your skin with the nourishing effects of Macadamia Oil.

You can apply this baked babe either wet or dry, whichever finish you'd like!