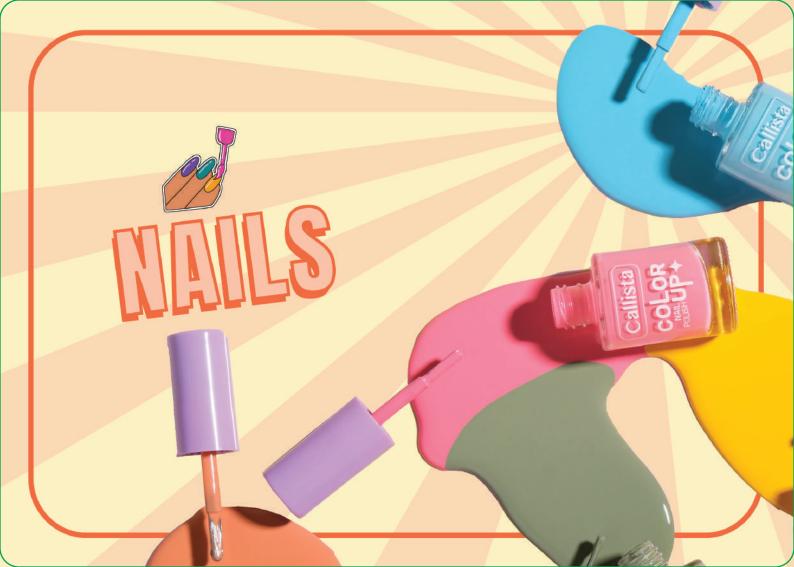

Color up & define with 13 delicious shades.

0.78 gr

Callista CoLor

9 m

In order to achieve the ultimate glass-like gloss on your nails, we have carefully crafted our gloss-locking top coat! You can apply either on dry nails or on top of dried nail polish for long-lasting shiny results.

GLOSS LOCK R

9 ml