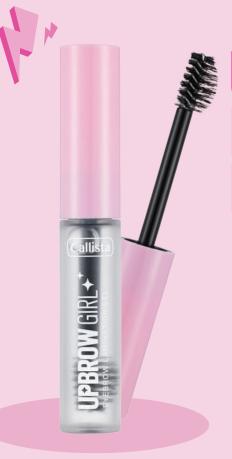

### UPBROW GIRL EYEBROW LAMINATION GEL

Say goodbye to unruly brows and hello to perfectly long-lasting defined brows!

4.5 ml

#bossgirl Black

Unlock the power of perfectly groomed eyebrows with Upbrow Girl Lamination Gel. Its tiny lovely brush is specifically designed to provide excellent grip even for the shortest hairs, and transparent formula to deal with unwanted white lines. Say goodbye to unruly brows and hello to perfectly long-lasting defined brows!