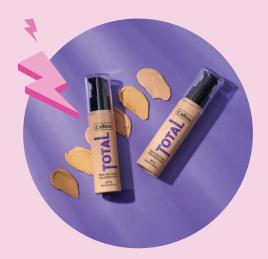

## TOTAL PERFECTING FOUNDATION

With SPF 15 High coverage with matte finish foundation.

30 ml

#### SHINE BESTIE Liquid Highlighter

Liquid highlighter to get maximum glow.

9 ml

TOTAL PERFECTING FOUNDATION

One pump is all it takes... Achieve high-coverage with Long-lasting results and SPF 15! It's totally perfecting & totally protecting. This buildable formula offers a matte finish yet is super comfortable to wear. Your skin won't just look flawless, it will be flawless.