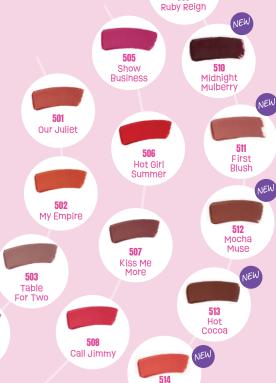

## ALL ABOUT COLOR

That Rose

LIPSTICK

All About Color Matte Lipstick delivers intense color with a non-drying matte formula. It is super comfortable to wear and very much moisturizing! OMG! With each application, you will literally care for your lips. The velvet-like texture is enriched with Macadamia Oil and Vitamin E with a flawless no shine finish. From nuetral pink to deep red, this doll is at your service! ♥