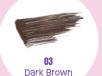

#### BROW STAR Brow Pencil

Perfectly defined brows with long-lasting waterproof formula.

3 SKU

## BROW STAR EYEBROW PENCIL

Perfectly defined yet smooth and natural!
With its applicator and long wearing
& water resistant formula, Brow Star
will be the new star of your daily
make up. Get ready to rock
the brow game!