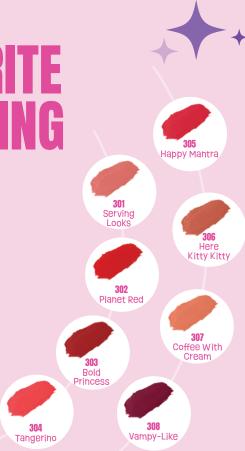

#### LIPS FAVORITE Long Wearing Lipstick

Long wearing satin finish lipstick.

4 gr

Sunset Bliss

LIPS FAVORITE LONG WEARING IPSTICK

Drumroll.... Your lips have found their favorite long wearing lipstick at last! Enriched with Macadamia Oil and Shea Butter for their known nourishing and moisturizing effects, you shall never worry about those dry lips. Instead, you will always feel glamourous with them satin-soft iconic lips.