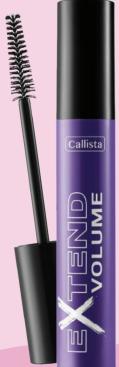

#### EXTEND VOLUME MASCARA

Conical fiber brush reaches to every lash and gives volume.

12 ml

## EXTEND VOLUME MASCARA

Give them lashes
the extension they need!
Extend Volume's conical
fiber brush reaches to
every single lash and gives
volume & length with
a panoramic effect
- all without clumping!
The thicker,
the better bestie!