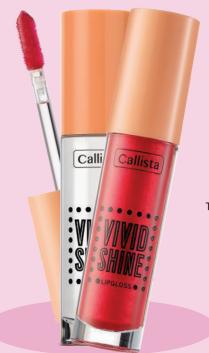

### VIVID SHINE LIPGLOSS

Smooth and shiny lipgloss that reflects light perfectly.

4.5 ml

## VIVID SHINE **LIPGLOSS**

Glaze those lips with Vivid Shine Lipgloss! Easily applied with long-wear formula and ultra-light texture. Ah, bestie so extra! This moisturizing baby contains Shea Butter and Argan Oil for their known nourishing effects and Vitamin E for its antioxidant properties. It is smooth and shiny, reflects light perfectly oh, it also smells reallyy good!