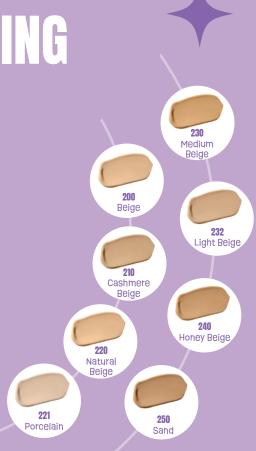

## TOTAL PERFECTING FOUNDATION

With SPF 15 High coverage with matte finish foundation.

30 ml

#### SHINE BESTIE Liquid Highlighter

Liquid highlighter to get maximum glow.

9 ml

TOTAL PERFECTING FOUNDATION

One pump is all it takes... Achieve high-coverage with Long-lasting results and SPF 15! It's totally perfecting & totally protecting. This buildable formula offers a matte finish yet is super comfortable to wear. Your skin won't just look flawless, it will be flawless.