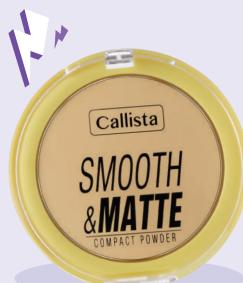

## SMOOTH&MATTE COMPACT POWDER

Silky smooth & mattifying texture. 10 gr

## **SMOOTH&MATTE COMPACT POWDER**

So smooth, so matte. What more do we need? Feels so good, looks even better. This cutie helps even out your skin tone, reduce excess shine and leave your skin with a soft and velvety finish. Through all that, it also moisturizes your skin with argan oil!