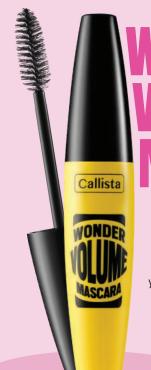

### WONDER VOLUME MASCARA

Big brush, big volume! This is what you've been looking for.

12 ml

WUNDEK VOLUME MASCARA

Wonderfully real-big brush, big volume! Tell us, isn't this everything you've been looking for? Extreme lift, curl and volume all wrapped in our little sunshine-bright yellow mascara, now at your service. Because you deserve it