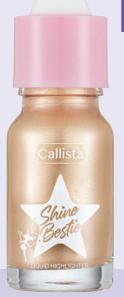

#### SHINE BESTIE Liquid Highlighter

Liquid highlighter to get maximum glow.

9 ml

TOTAL PERFECTING FOUNDATION

One pump is all it takes... Achieve high-coverage with Long-lasting results and SPF 15! It's totally perfecting & totally protecting. This buildable formula offers a matte finish yet is super comfortable to wear. Your skin won't just look flawless, it will be flawless.