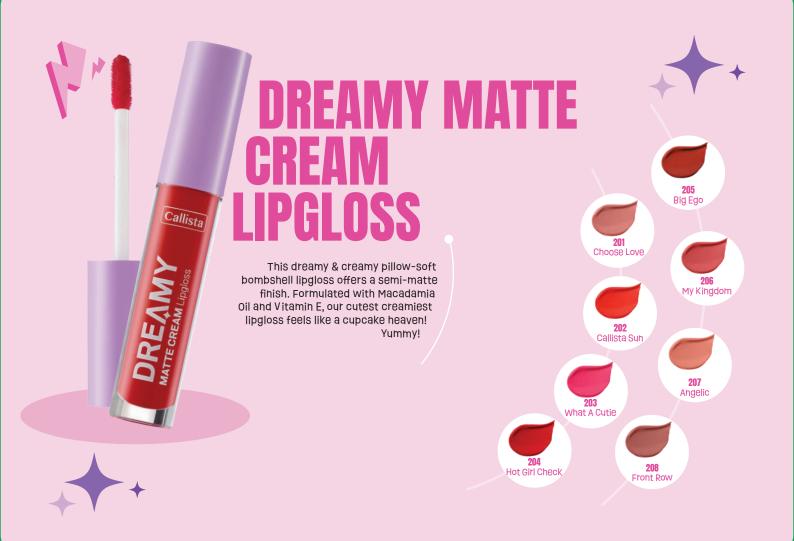

## DREAMY MATTE CREAM LIPGLOSS

Semi-matte, soft, dreamy & creamy texture lipgloss.

4 ml