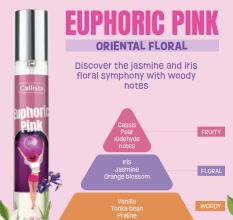

#### **GOLD DIVINE**

#### MARINE FLORAL ORIENTAL

Encounter the harmony of marine, and oriental notes

| Ozonic<br>Muguet<br>Bergamot<br>Cinnamon barks<br>Saltymandarin | MARINE<br>CITRUS<br>SPICY |
|-----------------------------------------------------------------|---------------------------|
| Magnolia, Rose                                                  |                           |
| Violot Icomino                                                  |                           |

Violet Jasmine
Neroli
Gardenia, Orris

Beans
Caramelised almond
Honey, Hazelnutoakmoss
Sandalwood, Cashmere woods diffusive
Strong musks