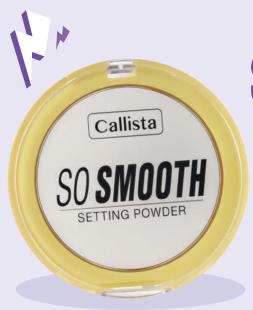

## SO SMOOTH SETTING POWDER

Long-lasting & velvety finish.

10 gr

## SO SMOOTH SETTING POWDER

A lightweight pressed powder with nourishing effects of Vitamin E will serve your face just right.

Set your makeup so smoothly as it blends so effortlessly. After you've applied the product, take a minute to reflect: is it silk on your skin or just our So Smooth Setting Powder!