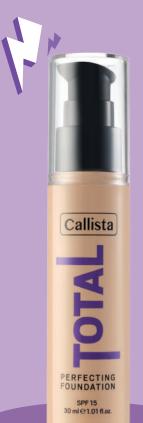

## TOTAL PERFECTING FOUNDATION

With SPF 15 High coverage with matte finish foundation.

30 ml

#### SHINE BESTIE Liquid Highlighter

Liquid highlighter to get maximum glow.

9 ml

TOTAL PERFECTING FOUNDATION

One pump is all it takes... Achieve high-coverage with Long-lasting results and SPF 15! It's totally perfecting & totally protecting. This buildable formula offers a matte finish yet is super comfortable to wear. Your skin won't just look flawless, it will be flawless.