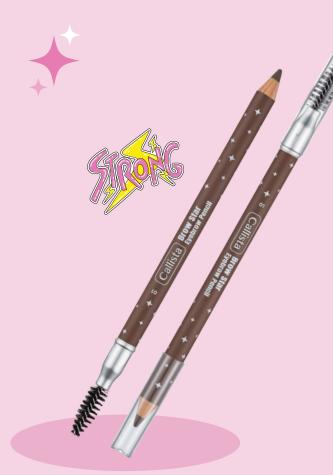

#### BROW STAR Brow Pencil

Perfectly defined brows with long-lasting waterproof formula.

3 SKU

## BROW STAR EYEBROW PENCIL

Perfectly defined yet smooth and natural!
With its applicator and long wearing
& water resistant formula, Brow Star
will be the new star of your daily
make up. Get ready to rock
the brow game!