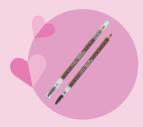

#### BROW STAR Brow Pencil

Perfectly defined brows with long-lasting waterproof formula.

3 SKU

## BROW STAR EYEBROW PENCIL

Perfectly defined yet smooth and natural!
With its applicator and long wearing
& water resistant formula, Brow Star
will be the new star of your daily
make up. Get ready to rock
the brow game!