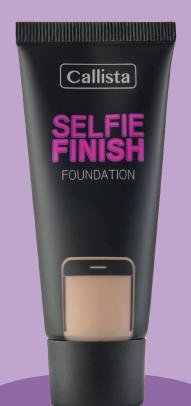

y to blend rich colors. 10 gr



#### SHINE BESTIE Liquid Highlighter

Liquid highlighter to get maximum glow.

9 ml















TOTAL PERFECTING FOUNDATION

One pump is all it takes... Achieve high-coverage with Long-lasting results and SPF 15! It's totally perfecting & totally protecting. This buildable formula offers a matte finish yet is super comfortable to wear. Your skin won't just look flawless, it will be flawless.

Like, totally!







## **BB CREAM**

Not your usual BB cream -bring some drum roll sound here- CEO of the BB's has landed, forget others. This lil' BaBy balances your skin tone while blending seamlessly, it gives you just the right amount of coverage and protects your precious skin with SPF 15. Natural yet sooo good looking skin has never been this easy.

















Sand



## COVER-UP CONCEALER

Long-lasting and pape-looking...
Of course we woke up like this! You can cover up
any blemishes or dark circles with minimal amount
of Cover-Up Concealer. Our flawless bestie is
formulated with all our love, care and argan oil
to give you the smooth looking, skin hydrating
coverage you deserve. As the cherry on
top, you can apply the product with
the cutest big brush ever!























## **SMOOTH&MATTE COMPACT POWDER**

So smooth, so matte. What more do we need? Feels so good, looks even better. This cutie helps even out your skin tone, reduce excess shine and leave your skin with a soft and velvety finish. Through all that, it also moisturizes your skin with argan oil!







Natural Beige





Beige



Warm Sand



Warm Beige



Apricot