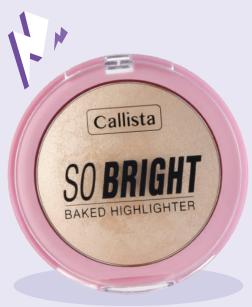

### COVER-UP CONCEALER

Medium to high coverage concealer with big brush applicator.

4 ml

SO BRIGHT BAKED HIGHLIGHTER

Baked highlighter with fine pearly effect.

## SO BRIGHT BAKED HIGHLIGHTER

All the special pearls in the world, baked into our favorite highlighter yet: So Bright Baked Highlighter. It isn't just a pleasure for the eyes, it is also pleasure for your skin with the nourishing effects of Macadamia Oil.

You can apply this baked babe either wet or dry, whichever finish you'd like!