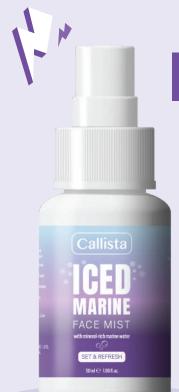

### ICED MARINE FACE MIST

Face mist with mineral-rich water. 50 ml

10 gr

## ICED MARINE FACE MIST

50 ml

9 m

03 Twinkle Pixie

04 Sunset Pixie