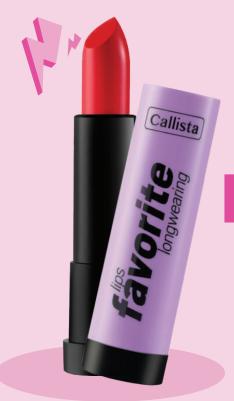

#### LIPS FAVORITE Long Wearing Lipstick

Long wearing satin finish lipstick.

4 gr

Sunset Bliss

LIPS FAVORITE LONG WEARING IPSTICK

Drumroll.... Your lips have found their favorite long wearing lipstick at last! Enriched with Macadamia Oil and Shea Butter for their known nourishing and moisturizing effects, you shall never worry about those dry lips. Instead, you will always feel glamourous with them satin-soft iconic lips.