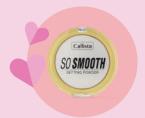

## SO SMOOTH SETTING POWDER

Long-lasting & velvety finish.

10 gr

## SO SMOOTH SETTING POWDER

A lightweight pressed powder with nourishing effects of Vitamin E will serve your face just right.

Set your makeup so smoothly as it blends so effortlessly. After you've applied the product, take a minute to reflect: is it silk on your skin or just our So Smooth Setting Powder!